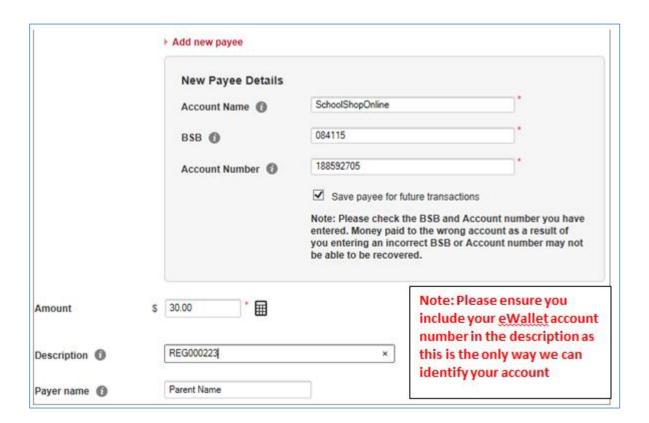

Please Note: There are no bank merchant fees when purchasing from SchoolShopOnline using funds from eWallet.

The SchoolShopOnline Bank details are:

BSB: 084115

Account Number: 188592705

The parent's account number should be entered in the bank reference details area as

REG000000 field (where the 000000 will be replaced by the parent's number).

**Parents can see their eWallet number** and all transaction relating to their eWallet by selecting their "My Account" and following the prompts.

# Adding SchoolShopOnline to your payee list.

Note that banks differ in the way they present these forms and, although this is a typical screen, yours may be different.

Note: Please ensure you include your eWallet account number in the description as this is the only way we can identify your account