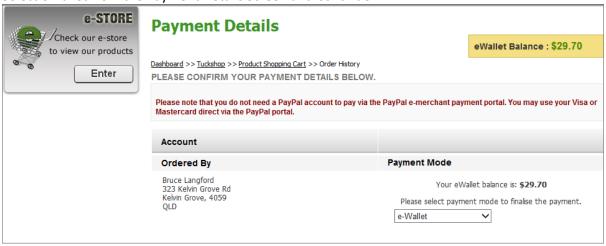

## Using eWallet to pay.

Select eWallet from the Payment Details Screen and Continue

The transaction will be completed

Note that there are no E-Merchant fees when using this method of payment.

| Order Details                          | ;             |                                        |               |     |            |          |             |  |
|----------------------------------------|---------------|----------------------------------------|---------------|-----|------------|----------|-------------|--|
| Student Name                           | Meal Session  | Items                                  | Delivery Date | Qty | Unit Price | GST      | Total       |  |
| Harry Potter                           | Second Break. | Hamburger (Beef and Pattie sala, )     | 19/09/2013    | 1   | \$3.50     | \$0.00   | \$3.50      |  |
| Harry Potter                           | Second Break. | Home Made Pizza (Chicken, )            | 19/09/2013    | 1   | \$1.60     | \$0.00   | \$1.60      |  |
| Harry Potter                           | Second Break. | Chicken Nuggets - Limit 3 per<br>serve | 19/09/2013    | 1   | \$0.50     | \$0.00   | \$0.50      |  |
|                                        |               |                                        |               |     |            | Sub To   | tal: \$5.60 |  |
|                                        |               |                                        |               |     |            |          | ST: \$0.00  |  |
| Surcharge(GST inclusive): \$0.20       |               |                                        |               |     |            |          |             |  |
| E-Merchant Fees(GST inclusive): \$0.00 |               |                                        |               |     |            |          |             |  |
| Total Bag(s) costs: \$0.0              |               |                                        |               |     |            |          |             |  |
|                                        |               |                                        |               |     |            | Grand To | tal: \$5.80 |  |
| Go to my account                       |               |                                        |               |     |            |          |             |  |