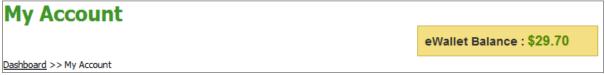

## Viewing your eWallet transactions.

Select My Account and the eWallet balance will be displayed

To view transactions, select My eWallet

The transaction screen will be displayed.

| TXN Type ▼ | Banking Date<br>▼ | TXN Owner <b>▼</b> | Order No | Transaction Details ▼ | Debit▼ | Credit≠ | Adjust <del>√</del> | Balance▼ | Order<br>From | View<br>Details |
|------------|-------------------|--------------------|----------|-----------------------|--------|---------|---------------------|----------|---------------|-----------------|
| Deposit    | 06/09/2013        | Parent             | -        |                       | \$0.00 | \$30.00 | \$0.00              | \$30.00  |               |                 |
| Adjustment | 06/09/2013        | Admin              | -        | Fees                  | \$0.30 | \$0.00  | \$0.00              | \$29.70  |               |                 |